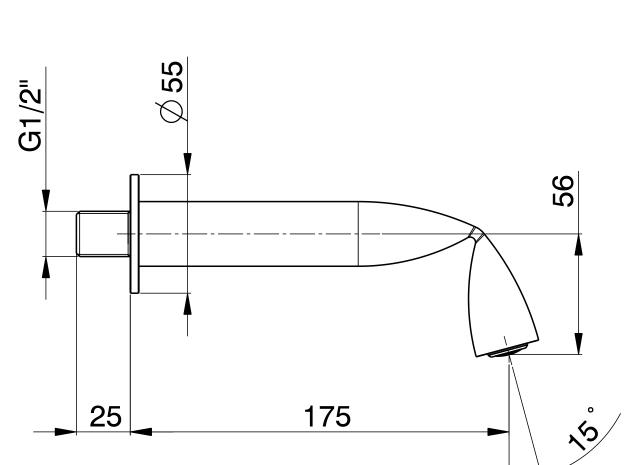

## →FLAMINIA.

vista zenitale / zenital view

55 + + 2<sup>2</sup>+ + 2<sup>2</sup>+

+-189→+ ±S+ +-175→+

vista frontale / frontal view

vista laterale / lateral view

sizes in mm

BRASS: glossy finish