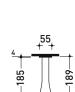

## →FLAMINIA.

vista zenitale / zenital view

55 + + 2<sup>2</sup>+ + 2<sup>2</sup>+

+-189→+ ±S+ +-175→+

vista frontale / frontal view

vista laterale / lateral view

sizes in mm

BRASS: glossy finish