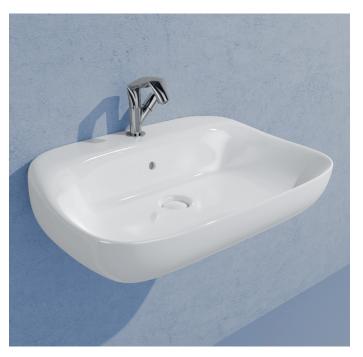

## FU70L Fluo 70

Countertop - wall hung basin 70 cm with tap ledge •WITH OVERFLOW •ARRANGED FOR THREE HOLES TAP

Complements: Forty6 shelf (F65058) Furniture BOX - depth. 50 Line taps basin: ONE - NOKÈ - SI - FOLD - X1 Line accessories: TWO - HOOP - NOKÈ - FOLD