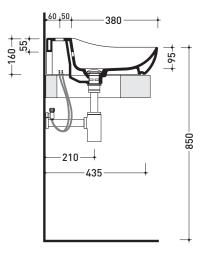

Package dim. **cm** 

Weight 16 kg

CE UNI EN 14688 - CL20 Dop-No14688

vista zenitale / zenital view

vista frontale / frontal view

vista zenitale / zenital view

sezione longitudinale / section

sizes in mm
Please consider a 2% tolerance on indicated measurements