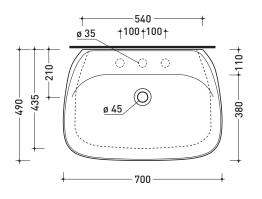

Package dim. **cm** 

Weight 16 kg

CE UNI EN 14688 - CL20 Dop-No14688

vista zenitale / zenital view

vista frontale / frontal view

vista zenitale / zenital view

sezione longitudinale / section

sizes in mm
Please consider a 2% tolerance on indicated measurements