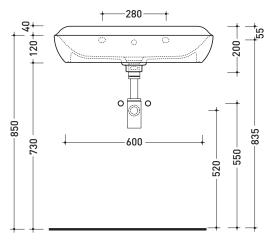

Package dim. **cm** 

Weight 16 kg

CE UNI EN 14688 - CL20 Dop-No14688

vista zenitale / zenital view

vista frontale / frontal view

vista zenitale / zenital view

sezione longitudinale / section

sizes in mm
Please consider a 2% tolerance on indicated measurements