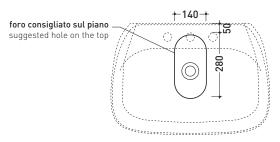

Package dim. **cm** 

Weight 16 kg

CE UNI EN 14688 - CL20 Dop-No14688

vista zenitale / zenital view

vista frontale / frontal view

vista zenitale / zenital view

sezione longitudinale / section

sizes in mm
Please consider a 2% tolerance on indicated measurements