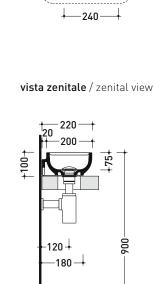

**vista zenitale** / zenital view

vista frontale / frontal view

2015

vista retro / back view

-120

sezione longitudinale / section

Please consider a 2% tolerance on indicated measurements

## sizes in mm