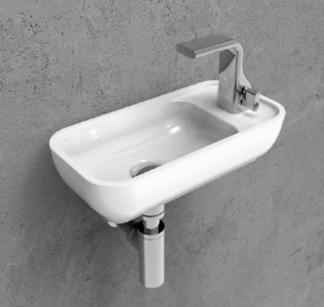

# PS40LD Pass 40x22

Countertop - wall hung small basin 40x22 cm with right tap ledge • WITHOUT OVERFLOW • ARRANGED FOR RIGHT SINGLE-HOLE TAP

| Complements:              | Line taps basin: ONE - NOKÉ - FOLD<br>Line accessories: TWO - HOOP - NOKÉ - FOLD                                                                                                                                                                                                                                                         |
|---------------------------|------------------------------------------------------------------------------------------------------------------------------------------------------------------------------------------------------------------------------------------------------------------------------------------------------------------------------------------|
| Technical<br>accessories: | Chrome siphon (SIFL/CR) - Telescopic chrome siphon (SIFL066)<br>Stop & Go drain (PLSG)<br>CERAMIC Stop & Go drain (PLCE)<br>Chrome waste with automatic integrated overflow (PLTPCR)<br>Waste with automatic integrated overflow<br>and ceramic cover (PLTPCE)<br>Two piece set chrome tap filters (RF026)<br>Fixing kit for wall (9002) |

#### CERAMIC: glossy finish

white

8

foro consigliato sul piano. suggested hole on the top