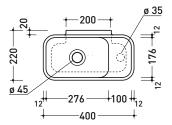

# PS40LD Pass 40x22

Countertop - wall hung small basin 40x22 cm with right tap ledge • WITHOUT OVERFLOW • ARRANGED FOR RIGHT SINGLE-HOLE TAP

| Complements:              | Line taps basin: ONE - NOKÉ - FOLD<br>Line accessories: TWO - HOOP - NOKÉ - FOLD                                                                                                                                                                                                                                                         |
|---------------------------|------------------------------------------------------------------------------------------------------------------------------------------------------------------------------------------------------------------------------------------------------------------------------------------------------------------------------------------|
| Technical<br>accessories: | Chrome siphon (SIFL/CR) - Telescopic chrome siphon (SIFL066)<br>Stop & Go drain (PLSG)<br>CERAMIC Stop & Go drain (PLCE)<br>Chrome waste with automatic integrated overflow (PLTPCR)<br>Waste with automatic integrated overflow<br>and ceramic cover (PLTPCE)<br>Two piece set chrome tap filters (RF026)<br>Fixing kit for wall (9002) |

## sizes in mm