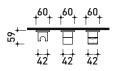

vista zenitale / zenital view

vista frontale / frontal view

sizes in mm

STAINLESS STEEL

http://www.ceramicaflaminia.it/en/products/343-x1 ©ceramicaflaminiaspa - All rights reserved. Unauthorized copying, publication, reproduction as well as partial reproduction are prohibited