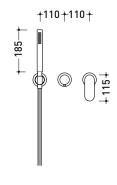

vista zenitale / zenital view

vista frontale / frontal view

sizes in mm

STAINLESS STEEL

http://www.ceramicaflaminia.it/en/products/343-x1 ©ceramicaflaminiaspa - All rights reserved. Unauthorized copying, publication, reproduction as well as partial reproduction are prohibited