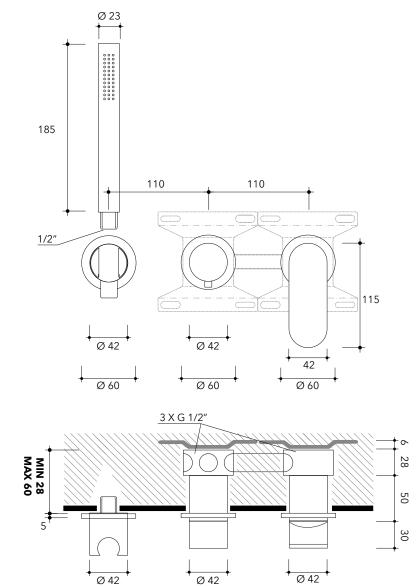

vista zenitale / zenital view

vista frontale / frontal view

sizes in mm

STAINLESS STEEL

http://www.ceramicaflaminia.it/en/products/343-x1 ©ceramicaflaminiaspa - All rights reserved. Unauthorized copying, publication, reproduction as well as partial reproduction are prohibited