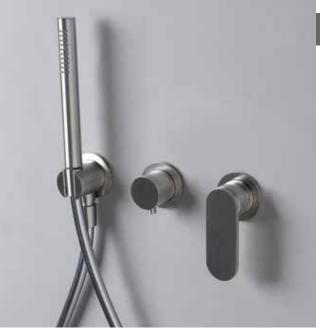

## X12081

Shower set: concealed single-lever mixer, inverter and hand showerhand with support

| Complements: | wall mounted shower head Ø 200 mm (X12084)<br>wall mounted shower head Ø 300 mm (X13084) |  |
|--------------|------------------------------------------------------------------------------------------|--|
|              |                                                                                          |  |
| Package dim. | Weight <b>4,5 kg</b> Pz. Pallet n° -                                                     |  |

## art. **X12081**