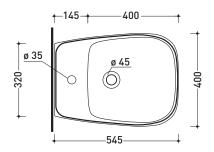

Package dim. cm

Weight 18 kg

Pz. Pallet n°

2021

**CE** UNI EN 14528 - CL20 Dop-No14528

vista zenitale / zenital view

vista laterale / lateral view

argilla

Please consider a 2% tolerance on indicated measurements

sizes in mm

matt finish CERAMIC: glossy finish white

milky white carbone

https://www.ceramicaflaminia.it/en/products/348-fluo

©ceramicaflaminiaspa - All rights reserved. Unauthorized copying, publication, reproduction as well as partial reproduction are prohibited