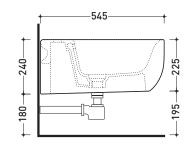

Package dim. cm

Weight 18 kg

Pz. Pallet n°

2021

**CE** UNI EN 14528 - CL20 Dop-No14528

vista zenitale / zenital view

vista laterale / lateral view

argilla

Please consider a 2% tolerance on indicated measurements

sizes in mm

matt finish CERAMIC: glossy finish white

milky white carbone

https://www.ceramicaflaminia.it/en/products/348-fluo

©ceramicaflaminiaspa - All rights reserved. Unauthorized copying, publication, reproduction as well as partial reproduction are prohibited