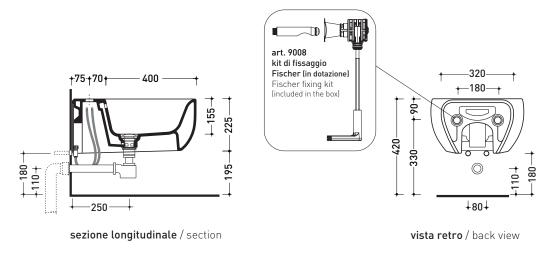

## **FU218**

Wall hung single-hole bidet (fixing kit included art. 9008) •WITH OVERFLOW •WITHOUT HOLE ON DEMAND

| Complements:              | Line taps bidet: ONE - NOKÈ - SI - FOLD - X1<br>Line accessories: TWO - HOOP - NOKÈ - FOLD                                                                                                                |
|---------------------------|-----------------------------------------------------------------------------------------------------------------------------------------------------------------------------------------------------------|
| Technical<br>accessories: | Universal fixing bracket for wall hung wc/bidet (41/P)<br>Short chrome siphon for bidet (SIFB/CR)<br>Stop & Go drain (PLSG)<br>CERAMIC Stop & Go drain (PLCE)<br>Two piece set chrome tap filters (RF026) |
|                           |                                                                                                                                                                                                           |

Package dim. cm

Weight 18 kg

Pz. Pallet n°

2021

**CE** UNI EN 14528 - CL20 Dop-No14528

vista zenitale / zenital view

vista laterale / lateral view

argilla

Please consider a 2% tolerance on indicated measurements

sizes in mm

matt finish CERAMIC: glossy finish white

milky white carbone

https://www.ceramicaflaminia.it/en/products/348-fluo

©ceramicaflaminiaspa - All rights reserved. Unauthorized copying, publication, reproduction as well as partial reproduction are prohibited