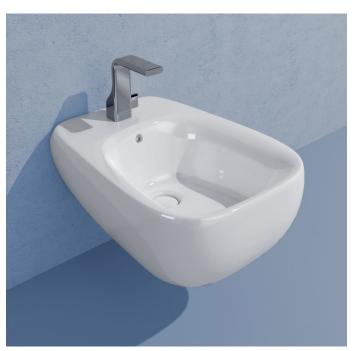

## **FU218**

Wall hung single-hole bidet (fixing kit included art. 9008) •WITH OVERFLOW •WITHOUT HOLE ON DEMAND

| Complements:              | Line taps bidet: ONE - NOKÈ - SI - FOLD - X1<br>Line accessories: TWO - HOOP - NOKÈ - FOLD                                                                                                                |
|---------------------------|-----------------------------------------------------------------------------------------------------------------------------------------------------------------------------------------------------------|
| Technical<br>accessories: | Universal fixing bracket for wall hung wc/bidet (41/P)<br>Short chrome siphon for bidet (SIFB/CR)<br>Stop & Go drain (PLSG)<br>CERAMIC Stop & Go drain (PLCE)<br>Two piece set chrome tap filters (RF026) |
|                           |                                                                                                                                                                                                           |